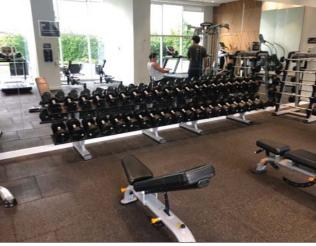

## 6103-4510 HALIFAX WAY, BURNABY CONDO/ 2 BEDS & 2 BATHS/ 872 SQFT (+ 130 SQFT BALCONY) \$978,000

Amazing Home at the original Amazing Brentwood tower! 2-bed 2 baths SE CORNER SUB PENTHOUSE unit. Enjoy sweeping panoramic views from all rooms. Beautiful kitchen featuring tons of storage and luxurious high-end appliances and finishings. There is a large island for prepping and entertaining with an attached 4-person dining table and an office nook. This home is bathed in natural light. Step outside onto 130 sq feet of outdoor living on two decks; one large off the living area and one small off the primary bedroom. This building offers 2 guest suites, a business centre, games room, private kitchen, large outdoor terrace, massive gym and a 24-hour concierge. Short walk to everything including Brentwood Mall, Skytrain, Cineplex, and more. 1 parking and 1 storage locker.