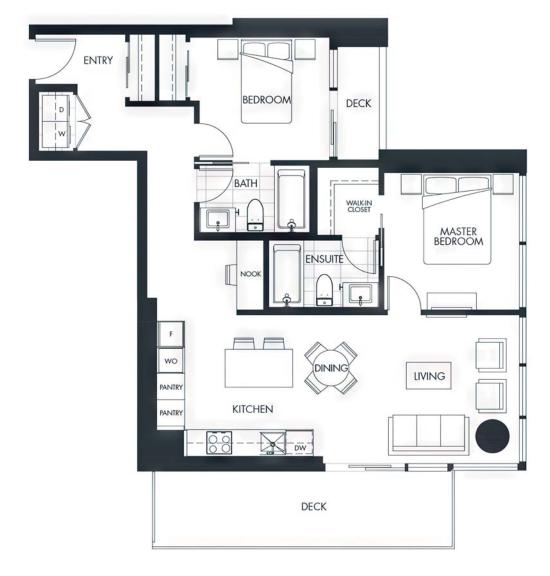

## 6103-4510 HALIFAX WAY, BURNABY CONDO/ 2 BEDS & 2 BATHS/ 872 SQFT (+ 130 SQFT BALCONY) \$978,000

Amazing Home at the original Amazing Brentwood tower! 2-bed 2 baths SE CORNER SUB PENTHOUSE unit. Enjoy sweeping panoramic views from all rooms. Beautiful kitchen featuring tons of storage and luxurious high-end appliances and finishings. There is a large island for prepping and entertaining with an attached 4-person dining table and an office nook. This home is bathed in natural light. Step outside onto 130 sq feet of outdoor living on two decks; one large off the living area and one small off the primary bedroom. This building offers 2 guest suites, a business centre, games room, private kitchen, large outdoor terrace, massive gym and a 24-hour concierge. Short walk to everything including Brentwood Mall, Skytrain, Cineplex, and more. 1 parking and 1 storage locker.

Total Number of Units: 197 Heating: Electric Baseboard Balcony, In suite Laundry, Storage