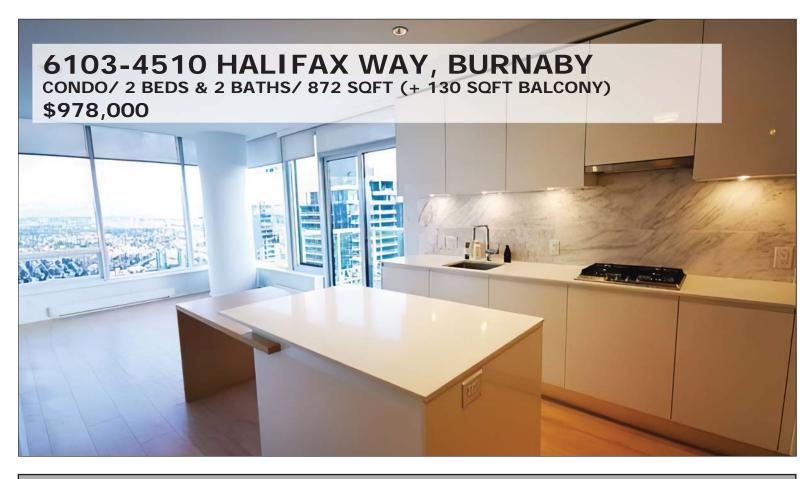

## 6103-4510 HALIFAX WAY, BURNABY CONDO/ 2 BEDS & 2 BATHS/ 872 SQFT (+ 130 SQFT BALCONY) \$978,000

Amazing Home at the original Amazing Brentwood tower! 2-bed 2 baths SE CORNER SUB PENTHOUSE unit. Enjoy sweeping panoramic views from all rooms. Beautiful kitchen featuring tons of storage and luxurious high-end appliances and finishings. There is a large island for prepping and entertaining with an attached 4-person dining table and an office nook. This home is bathed in natural light. Step outside onto 130 sq feet of outdoor living on two decks; one large off the living area and one small off the primary bedroom. This building offers 2 guest suites, a business centre, games room, private kitchen, large outdoor terrace, massive gym and a 24-hour concierge. Short walk to everything including Brentwood Mall, Skytrain, Cineplex, and more. 1 parking and 1 storage locker.