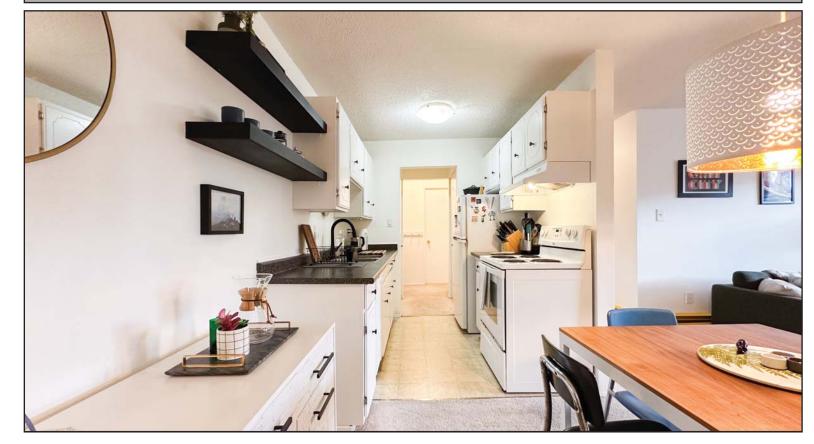

## **124-2600 E 49TH AVE, VANCOUVER** CONDO/ 2 BEDS + 1 BATH/ 820 SQFT \$590,000

Welcome to this bright and cheerful starter home with a Bohemian/Drive vibe. Fantastic opportunity for a first time homebuyer on a budget, looking for 2 bed home and wanting to benefit from the new PPT rules and save \$\$\$! Fantastic location across from Killarney Centre shopping complex. Transit right outside your door with short distances to major hubs. This ground level unit has been freshly painted in brilliant white and comes with 1 parking and a huge insuite storage room. The bedrooms are large and there is lots of additional storage in this home. Step out for a glass of wine or morning coffee onto your quite secluded balcony. Kitty is welcome! The complex also has a car wash station, visitor parking, bike storage, workshop and just got new washers and dryers in the common laundry area.