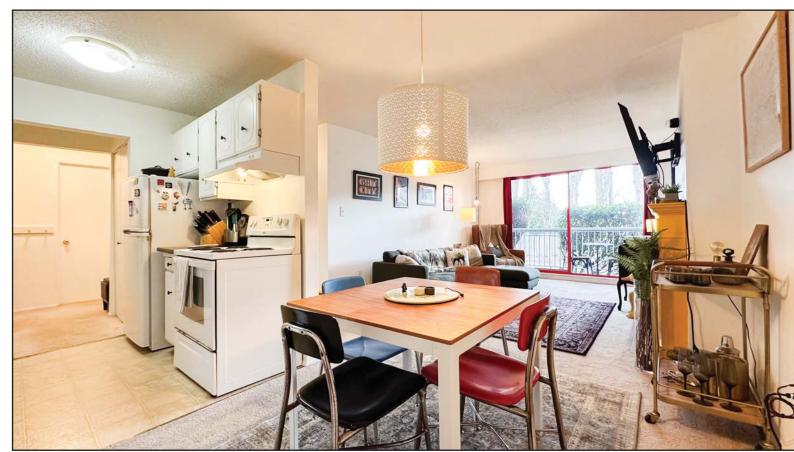

## **124-2600 E 49TH AVE, VANCOUVER** CONDO/ 2 BEDS + 1 BATH/ 820 SQFT \$590,000

Welcome to this bright and cheerful starter home with a Bohemian/Drive vibe. Fantastic opportunity for a first time homebuyer on a budget, looking for 2 bed home and wanting to benefit from the new PPT rules and save \$\$\$! Fantastic location across from Killarney Centre shopping complex. Transit right outside your door with short distances to major hubs. This ground level unit has been freshly painted in brilliant white and comes with 1 parking and a huge insuite storage room. The bedrooms are large and there is lots of additional storage in this home. Step out for a glass of wine or morning coffee onto your quite secluded balcony. Kitty is welcome! The complex also has a car wash station, visitor parking, bike storage, workshop and just got new washers and dryers in the common laundry area.