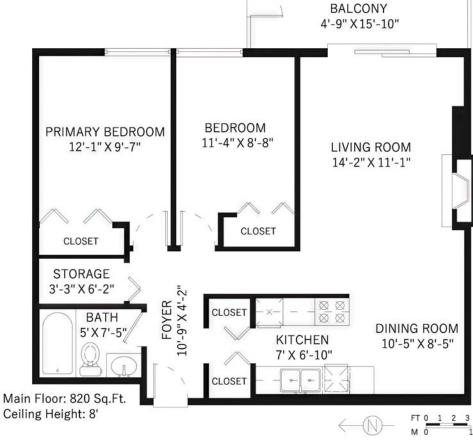

## **124-2600 E 49TH AVE, VANCOUVER** CONDO/ 2 BEDS + 1 BATH/ 820 SQFT \$590,000

Welcome to this bright and cheerful starter home with a Bohemian/Drive vibe. Fantastic opportunity for a first time homebuyer on a budget, looking for 2 bed home and wanting to benefit from the new PPT rules and save \$\$\$! Fantastic location across from Killarney Centre shopping complex. Transit right outside your door with short distances to major hubs. This ground level unit has been freshly painted in brilliant white and comes with 1 parking and a huge insuite storage room. The bedrooms are large and there is lots of additional storage in this home. Step out for a glass of wine or morning coffee onto your quite secluded balcony. Kitty is welcome! The complex also has a car wash station, visitor parking, bike storage, workshop and just got new washers and dryers in the common laundry area.